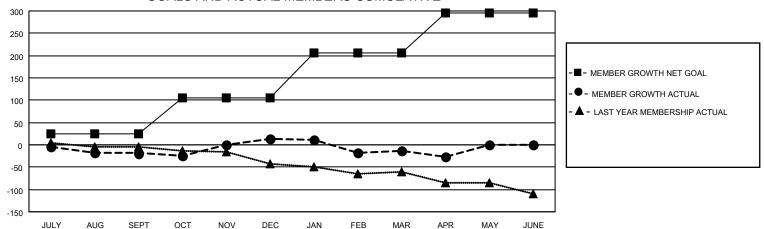

## MONTHLY MEMBERSHIP PROGRESS REPORT

LOCATION GEORGIA District 18 O Results as of: 4/30/2021

| Clubs         |               |             |               | Members               |                        |                         |                                                    |  |
|---------------|---------------|-------------|---------------|-----------------------|------------------------|-------------------------|----------------------------------------------------|--|
|               | RESULTS FOR   | R 2020-2021 |               | RESULTS FOR 2020-2021 |                        |                         |                                                    |  |
| QUARTER       | NEW CLUB GOAL | NEW CLUBS   | DROPPED CLUBS | QUARTER MEM           | BER GROWTH NET<br>GOAL | MEMBER GROWTH<br>ACTUAL | DROPPED<br>MEMBERS ACTUAL<br>(including transfers) |  |
| JULY/AUG/SEPT | 0             | 0           | 1             | JULY/AUG/SEPT         | 25                     | 4                       | 22                                                 |  |
| OCT/NOV/DEC   | 1             | 2           | 0             | OCT/NOV/DEC           | 80                     | 61                      | 29                                                 |  |
| JAN/FEB/MAR   | 0             | 0           | 2             | JAN/FEB/MAR           | 100                    | 17                      | 42                                                 |  |
| APR/MAY/JUNE  | 1             | 0           | 0             | APR/MAY/JUNE          | 90                     | 7                       | 20                                                 |  |

## GOALS AND ACTUAL MEMBERS CUMULATIVE

| DROPPED CLUBS: 3 |     | 15 CLUBS OF 50 ADDED 1 OR MORE | GENDER DISTRIBUTION        |              |     |
|------------------|-----|--------------------------------|----------------------------|--------------|-----|
|                  |     | NEW MEMBERS                    | MALE                       | 680 (68.34%) |     |
|                  |     |                                | FEMALE                     | 315 (31.66%) |     |
| DROPPED MEMBERS  |     |                                |                            | , ,          |     |
| DECEASED         | 21  | CLICK HERE FOR CUMULATIVE      | TOTAL FAMILY UNIT MEMBERS  |              | 136 |
| CLUB CANCELLED   | 31  | MEMBERSHIP DATA                |                            |              |     |
| OTHER 61         |     |                                | FAMILY MEMBERS PAYING HALF |              | 69  |
| TOTAL            | 113 |                                |                            |              |     |