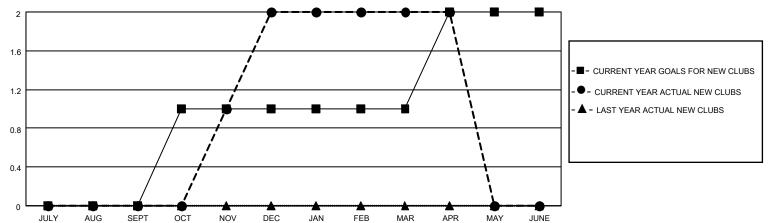

## MONTHLY MEMBERSHIP PROGRESS REPORT

LOCATION GEORGIA District 18 O Results as of: 4/30/2021

| Clubs         |               |             |               | Members               |                        |                         |                                                    |  |
|---------------|---------------|-------------|---------------|-----------------------|------------------------|-------------------------|----------------------------------------------------|--|
|               | RESULTS FOR   | R 2020-2021 |               | RESULTS FOR 2020-2021 |                        |                         |                                                    |  |
| QUARTER       | NEW CLUB GOAL | NEW CLUBS   | DROPPED CLUBS | QUARTER MEM           | BER GROWTH NET<br>GOAL | MEMBER GROWTH<br>ACTUAL | DROPPED<br>MEMBERS ACTUAL<br>(including transfers) |  |
| JULY/AUG/SEPT | 0             | 0           | 1             | JULY/AUG/SEPT         | 25                     | 4                       | 22                                                 |  |
| OCT/NOV/DEC   | 1             | 2           | 0             | OCT/NOV/DEC           | 80                     | 61                      | 29                                                 |  |
| JAN/FEB/MAR   | 0             | 0           | 2             | JAN/FEB/MAR           | 100                    | 17                      | 42                                                 |  |
| APR/MAY/JUNE  | 1             | 0           | 0             | APR/MAY/JUNE          | 90                     | 7                       | 20                                                 |  |

## GOALS AND ACTUAL NEW CLUBS CUMULATIVE